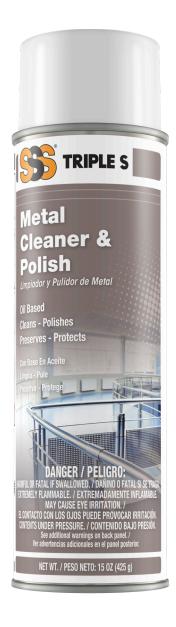

# **SSS METAL CLEANER & POLISH**

#### Oil Based

Formulated with a blend of cleaning solvents and fine oils for a superior cleaning job on your stainless steel. This product cleans, polishes and protects the surface without hard rubbing. Does not leave an oily residue. With regular care this product can help prolong the factory finish. Resists fingerprints, grease and water spatter.

## AREAS OF USE:

Use the stainless steel polish on escalators, elevators, doors, metal trim.

## SPECIFICATIONS:

| Item No.: 21013                           |
|-------------------------------------------|
| Can Size: 20 oz.                          |
| Net Weight: 15 oz.                        |
| Shipping Weight: 15 lbs.                  |
| Packaged: 12 cans per case                |
| Extender Tube: N                          |
| Color: Clear                              |
| Fragrance: Lemon                          |
| pH: Not Available                         |
| Shelf Life: 1 year +                      |
| Freeze Thaw Stability: Freeze/Thaw stable |
|                                           |